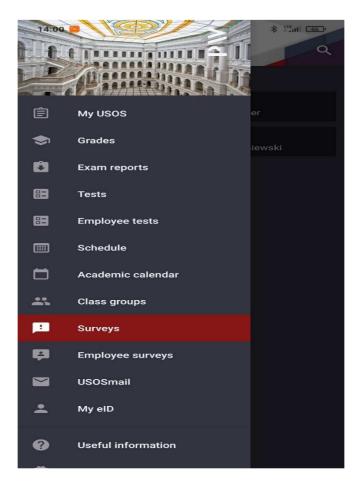

## How to complete the EVALUATION QUESTIONNAIRE OF THE WAY CONDUCTING CLASESS BY AN ACADEMIC TEACHER in the Mobile USOS PW app?

Go to the main site of the "Mobile USOS PW" app and choose on the left in the Menu →Surveys. You will go to SURVEYS.

In the section "SURVEYS" choose the relevant course. Make sure you are evaluating the correct course, i.e., if the course name, type of course and the name of the course teacher are as they should be. Choose the relevant questionnaire and complete the answers to the questions.

When completing the questionnaire, answer the questions one by one. Give sincere and well-thought-out answers. Remember that your opinion is important. The figure below shows a view of the questionnaire in the "Mobile USOS PW" app.