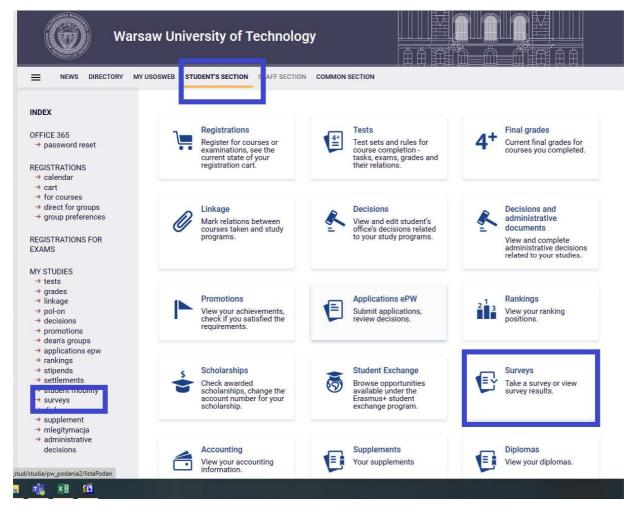

## How to complete the EVALUATION QUESTIONNAIRE OF THE WAY CONDUCTING CLASESS BY AN ACADEMIC TEACHER on the USOSweb website?

Go to your USOSweb account on the website *usosweb.usos.pw.edu.pl*, click the tab STUDENT'S SECTION. Go the SURVEYS section.

In the SURVEYS section you can see the evaluation of the courses you are enrolled in. **Find the relevant course and choose only this course teacher who actually taught you.** If you can see a questionnaire of a course you are not enrolled in, inform the Dean's Office immediately. In the relevant line, click "COMPLETE SURVEY".