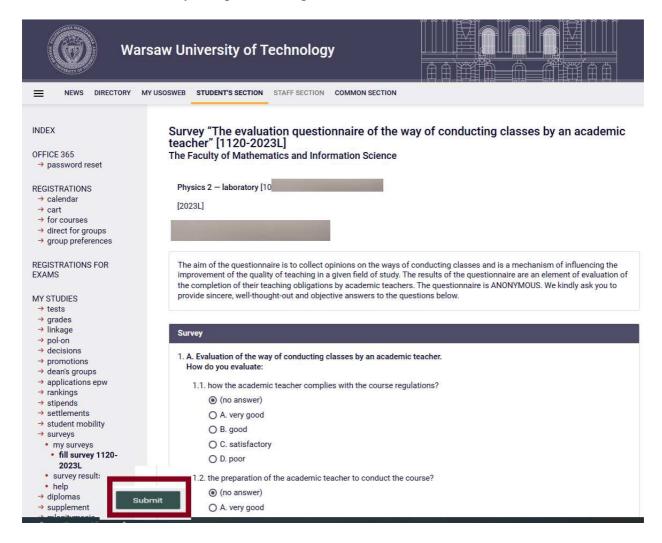

At the top of the completed questionnaire, you will find the information which course and which course teacher the questionnaire covers. Make sure you are evaluating the correct course. Give sincere and well-thought-out answers. Remember that your opinion is important.

Check once again if you have correctly marked all your answers and if you have entered your comments in the Comments section. Click "SUBMIT". Thank you for completing the questionnaire. Remember that you cannot evaluate the course again. On your account you will find questionnaires for other