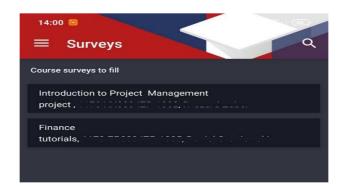

## How to complete the EVALUATION QUESTIONNAIRE OF THE WAY CONDUCTING CLASESS BY AN ACADEMIC TEACHER in the Mobile USOS PW app?

Go to the main site of the "Mobile USOS PW" app and choose on the left in the Menu →Surveys. You will go to SURVEYS.

In the section "SURVEYS" choose the relevant course. Make sure you are evaluating the correct course, i.e., if the course name, type of course and the name of the course teacher are as they should be. Choose the relevant questionnaire and complete the answers to the questions.