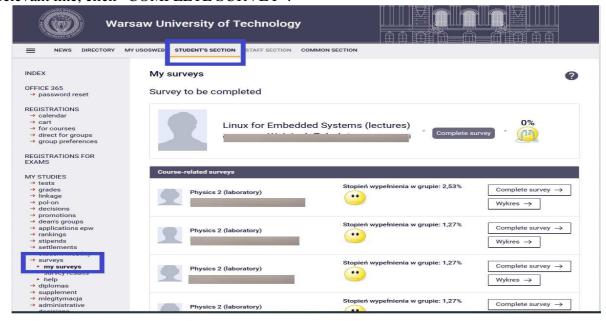

In the SURVEYS section you can see the evaluation of the courses you are enrolled in. **Find the relevant course and choose only this course teacher who actually taught you.** If you can see a questionnaire of a course you are not enrolled in, inform the Dean's Office immediately. In the relevant line, click "COMPLETE SURVEY".

At the top of the completed questionnaire, you will find the information which course and which course teacher the questionnaire covers. Make sure you are evaluating the correct course. Give sincere and well-thought-out answers. Remember that your opinion is important.