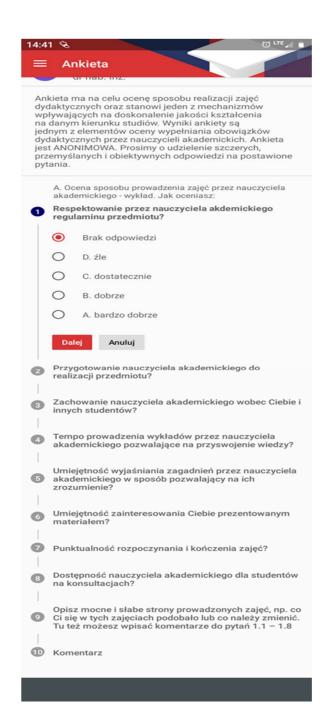

When completing the questionnaire, answer the questions one by one. Give sincere and well-thought-out answers. Remember that your opinion is important. The figure below shows a view of the questionnaire in the "Mobile USOS PW" app.