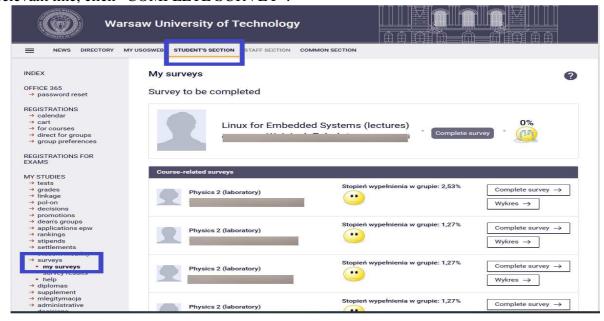

In the SURVEYS section you can see the evaluation of the courses you are enrolled in. **Find the relevant course and choose only this course teacher who actually taught you.** If you can see a questionnaire of a course you are not enrolled in, inform the Dean's Office immediately. In the relevant line, click "COMPLETE SURVEY".

At the top of the completed questionnaire, you will find the information which course and which course teacher the questionnaire covers. Make sure you are evaluating the correct course. Give sincere and well-thought-out answers. Remember that your opinion is important.