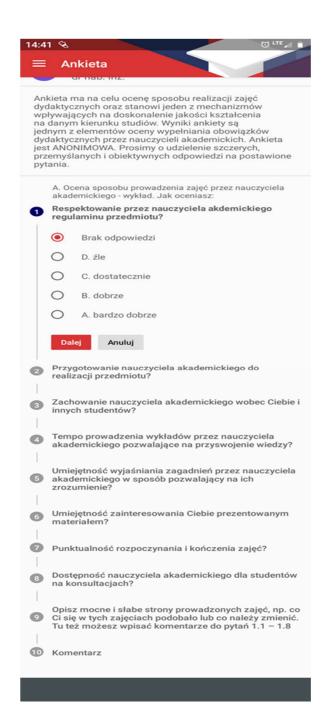

When completing the questionnaire, answer the questions one by one. Give sincere and well-thought-out answers. Remember that your opinion is important. The figure below shows a view of the questionnaire in the "Mobile USOS PW" app.