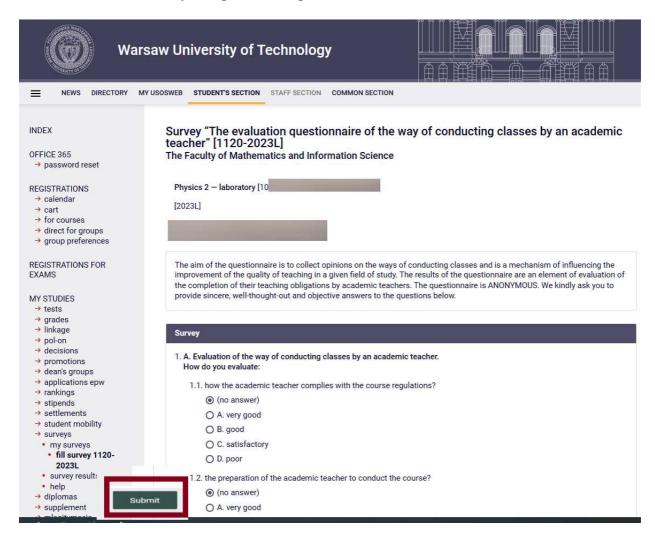

At the top of the completed questionnaire, you will find the information which course and which course teacher the questionnaire covers. Make sure you are evaluating the correct course. Give sincere and well-thought-out answers. Remember that your opinion is important.

Check once again if you have correctly marked all your answers and if you have entered your comments in the Comments section. Click "SUBMIT". Thank you for completing the questionnaire. Remember that you cannot evaluate the course again. On your account you will find questionnaires for other