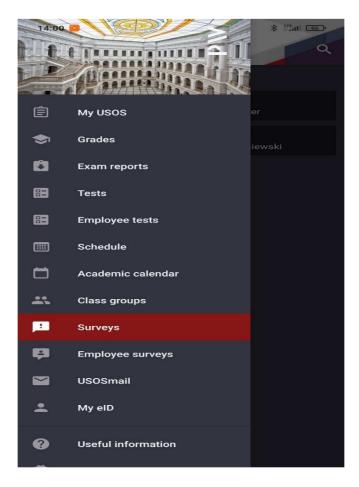

## How to complete the EVALUATION QUESTIONNAIRE OF THE WAY CONDUCTING CLASESS BY AN ACADEMIC TEACHER in the Mobile USOS PW app?

Go to the main site of the "Mobile USOS PW" app and choose on the left in the Menu →Surveys. You will go to SURVEYS.

In the section "SURVEYS" choose the relevant course. Make sure you are evaluating the correct course, i.e., if the course name, type of course and the name of the course teacher are as they should be. Choose the relevant questionnaire and complete the answers to the questions.

When completing the questionnaire, answer the questions one by one. Give sincere and well-thought-out answers. Remember that your opinion is important. The figure below shows a view of the questionnaire in the "Mobile USOS PW" app.