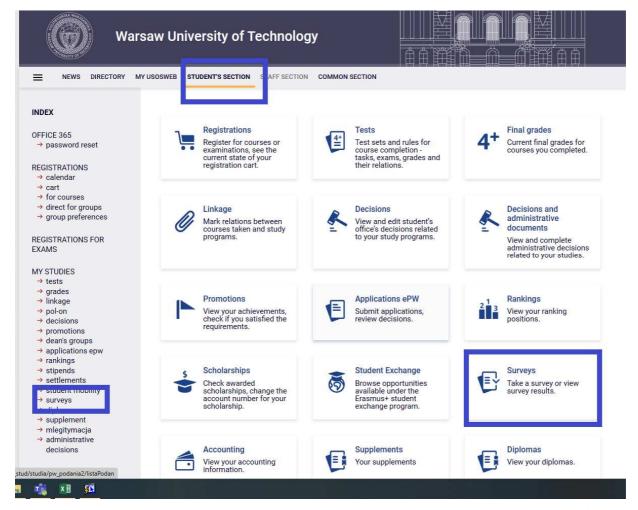

## How to complete the EVALUATION QUESTIONNAIRE OF THE WAY CONDUCTING CLASESS BY AN ACADEMIC TEACHER on the USOSweb website?

Go to your USOSweb account on the website *usosweb.usos.pw.edu.pl*, click the tab STUDENT'S SECTION. Go the SURVEYS section.

In the SURVEYS section you can see the evaluation of the courses you are enrolled in. **Find the relevant course and choose only this course teacher who actually taught you.** If you can see a questionnaire of a course you are not enrolled in, inform the Dean's Office immediately. In the relevant line, click "COMPLETE SURVEY".