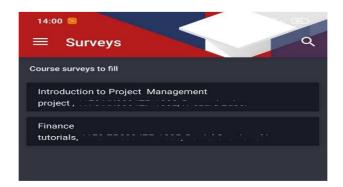

## How to complete the EVALUATION QUESTIONNAIRE OF THE WAY CONDUCTING CLASESS BY AN ACADEMIC TEACHER in the Mobile USOS PW app?

Go to the main site of the "Mobile USOS PW" app and choose on the left in the Menu →Surveys. You will go to SURVEYS.

In the section "SURVEYS" choose the relevant course. Make sure you are evaluating the correct course, i.e., if the course name, type of course and the name of the course teacher are as they should be. Choose the relevant questionnaire and complete the answers to the questions.