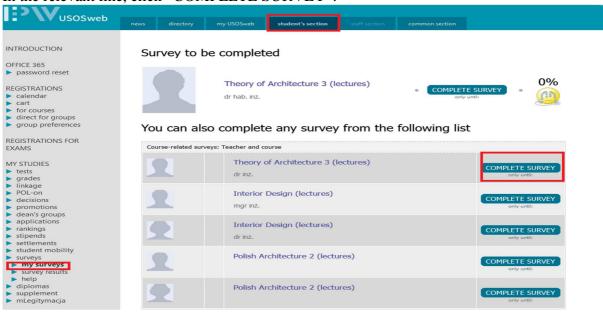

In the SURVEYS section you can see the evaluation of the courses you are enrolled in. **Find** the relevant course and choose only this course teacher who actually taught you. If you can see a questionnaire of a course you are not enrolled in, inform the Dean's Office immediately.

In the relevant line, click "COMPLETE SURVEY".

At the top of the completed questionnaire, you will find the information which course and which course teacher the questionnaire covers. Make sure you are evaluating the correct course. Give sincere and well-thought-out answers. Remember that your opinion is important.