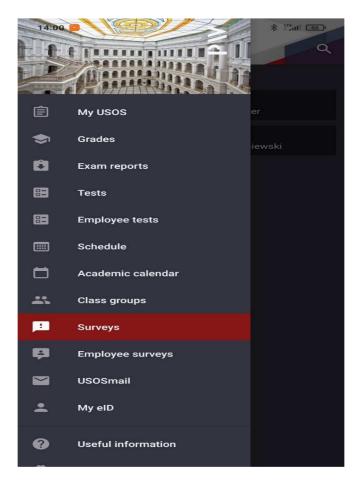

## How to complete the EVALUATION QUESTIONNAIRE OF THE WAY CONDUCTING CLASESS BY AN ACADEMIC TEACHER in the Mobile USOS PW app?

Go to the main site of the "Mobile USOS PW" app and choose on the left in the Menu →Surveys. You will go to SURVEYS.

In the section "SURVEYS" choose the relevant course. Make sure you are evaluating the correct course, i.e., if the course name, type of course and the name of the course teacher are as they should be. Choose the relevant questionnaire and complete the answers to the questions.

When completing the questionnaire, answer the questions one by one. Give sincere and well-thought-out answers. Remember that your opinion is important. The figure below shows a view of the questionnaire in the "Mobile USOS PW" app.