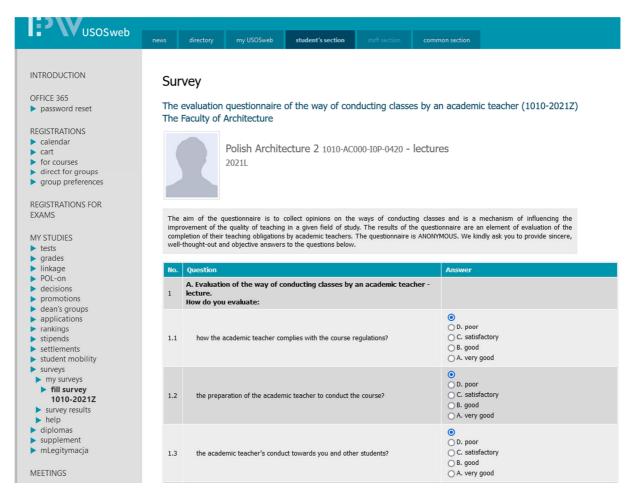

In the relevant line, click "COMPLETE SURVEY".

At the top of the completed questionnaire, you will find the information which course and which course teacher the questionnaire covers. Make sure you are evaluating the correct course. Give sincere and well-thought-out answers. Remember that your opinion is important.

SUBMIT

Check once again if you have correctly marked all your answers and if you have entered your comments in the Comments section. Click "SUBMIT". Thank you for completing the questionnaire.

Remember that you cannot evaluate the course again. On your account you will find questionnaires for other courses you are enrolled in.