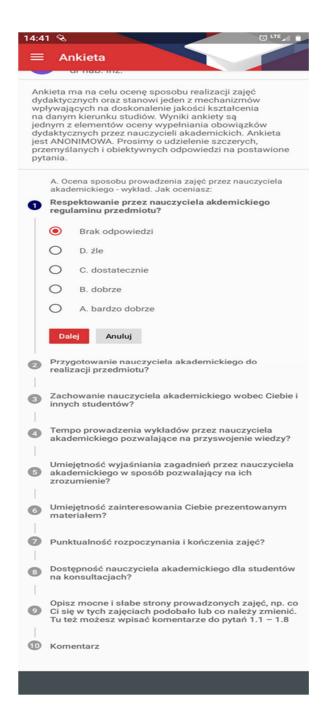

When completing the questionnaire, answer the questions one by one. Give sincere and well-thought-out answers. Remember that your opinion is important. The figure below shows a view of the questionnaire in the "Mobile USOS PW" app.