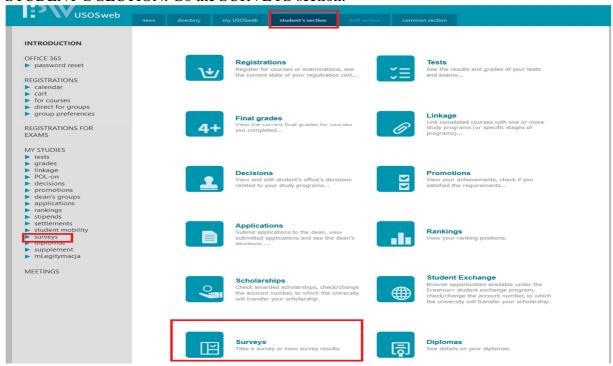

## How to complete the EVALUATION QUESTIONNAIRE OF THE WAY CONDUCTING CLASESS BY AN ACADEMIC TEACHER on the USOSweb website?

Go to your USOSweb account on the website *usosweb.usos.pw.edu.pl*, click the tab STUDENT'S SECTION. Go the SURVEYS section.

In the SURVEYS section you can see the evaluation of the courses you are enrolled in. **Find** the relevant course and choose only this course teacher who actually taught you. If you can see a questionnaire of a course you are not enrolled in, inform the Dean's Office immediately.